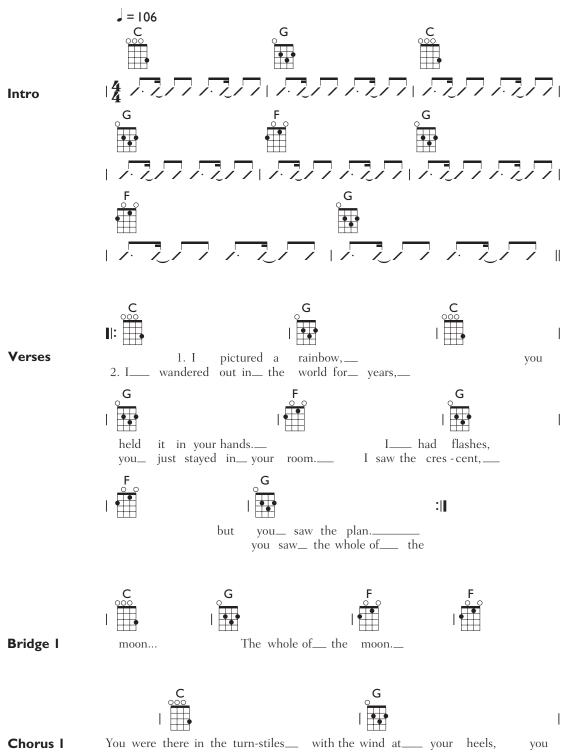

## **Tuning**

The standard Ukulele string tuning is G-C-E-A, shown here on the treble stave and piano keyboard. Note that the G string is tuned higher than the C string.

You can tune your Ukulele using a piano or keyboard (or any other instrument that you know is in tune!) or by using an electronic chromatic tuner.

-----

If just one string on your Ukulele is in tune then you can use it to tune the other strings as well.

This diagram shows which fretted notes match the note of the open string above. Eg. Pluck the first string at the 5th fret and match the note to the second open string, and so on.





## SOMEBODY THAT I USED TO KNOW

Gotye

Words and Music by Luiz Bonfa and Walter De Backer



it was over.

## THE WHOLE OF THE MOON

Words and Music by Michael Scott