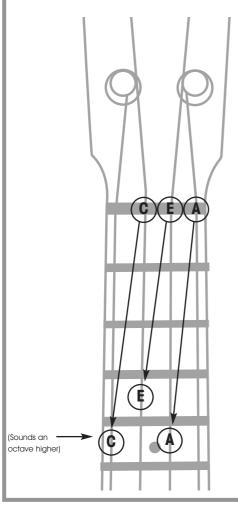

-----

If just one string on your Ukulele is in tune then you can use it to tune the other strings as well.

This diagram shows which fretted notes match the note of the open string above. Eg. Pluck the first string at the 5th fret and match the note to the second open string, and so on.