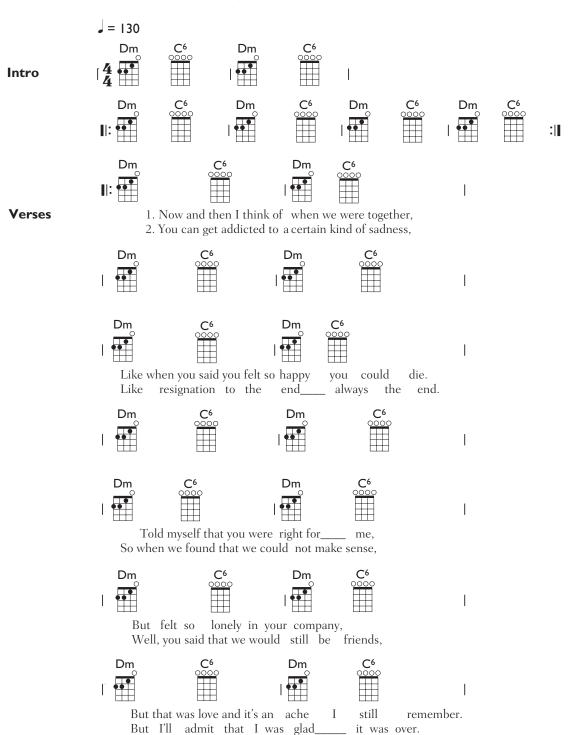

## SOMEBODY THAT I USED TO KNOW

Gotye

Words and Music by Luiz Bonfa and Walter De Backer

it was over.