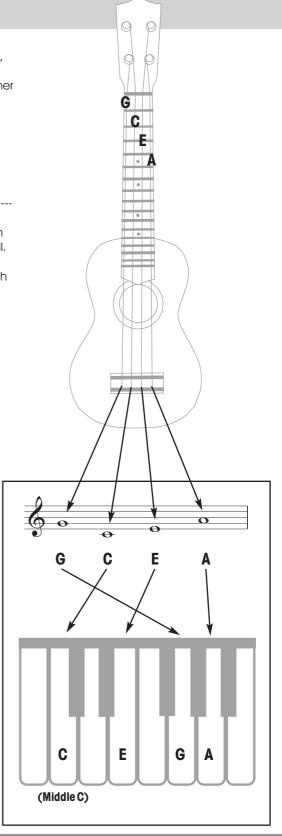

## **Tuning**

The standard Ukulele string tuning is G-C-E-A, shown here on the treble stave and piano keyboard. Note that the G string is tuned higher than the C string.

You can tune your Ukulele using a piano or keyboard (or any other instrument that you know is in tune!) or by using an electronic chromatic tuner.