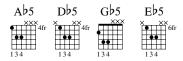

### **American Idiot**

Words by Billie Joe Music by Green Day

N.C. Ab5 Db5 Gb5 Db5 Ab5 Gb5

Verse 1 Don't want to be an American idiot.

N.C. Ab5 Db5 Gb5 Db5 Ab5 N.C. Don't want a nation under the new media.

N.C. Ab5 Db5 Gb5 Db5 Ab5 Gb5 Hey, can you hear the sound of hysteria?

N.C. Ab5 Db5 Gb5 Db5 Ab5 N.C. The subliminal mind-fuck, America.

Db5

**Chorus 1** Welcome to a new kind of tension

Ab5

All across the alienation

Eb5 Ab5

Where ev'rything isn't meant to be okay.

Db5

Television dreams of tomorrow,

Ab5

We're not the ones who're meant to follow,

Eb5 N.C.

For that's enough to argue.