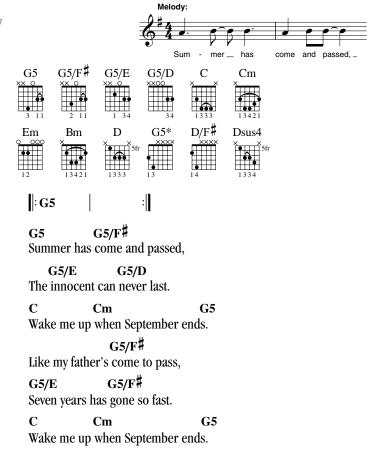

# **Wake Me Up When September Ends**

Words by Billie Joe Music by Green Day

Chorus 1

Verse 2

Intro

Verse 1

Em Bm C G5 G5/F#

Here comes the rain again, falling from the stars.

Em Bm C

Em Bm C D
Drenched in my pain again, be - coming who we are.

G5 G5/F# G5/E G5/D As my mem - ory rests, but never forgets what I lost.

C Cm GS Wake me up when September ends.

Interlude 1 || G5 | Play 3 times