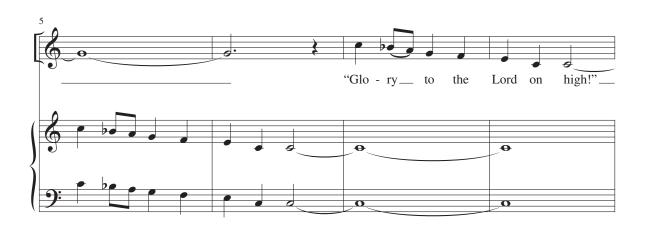

## <sup>2</sup> LET THE WHOLE CREATION CRY

for S.A.B. voices, accompanied

Adapted from Psalm 148 by STOPFORD BROOKE, alt. (1832–1916)

Music by **JAY ALTHOUSE** (ASCAP)

© 1994 ALFRED MUSIC This Arr. © 2014 ALFRED MUSIC All Rights Reserved. Printed in USA.