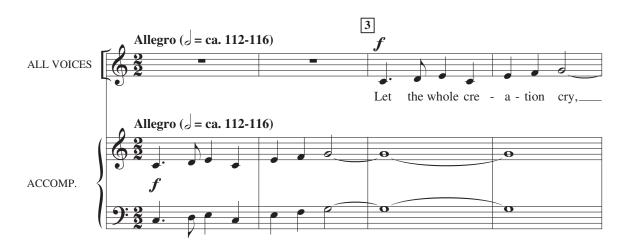

## <sup>2</sup> LET THE WHOLE CREATION CRY

for S.A.B. voices, accompanied

Adapted from Psalm 148 by STOPFORD BROOKE, alt. (1832–1916)

Music by **JAY ALTHOUSE** (ASCAP)

© 1994 ALFRED MUSIC This Arr. © 2014 ALFRED MUSIC All Rights Reserved. Printed in USA.