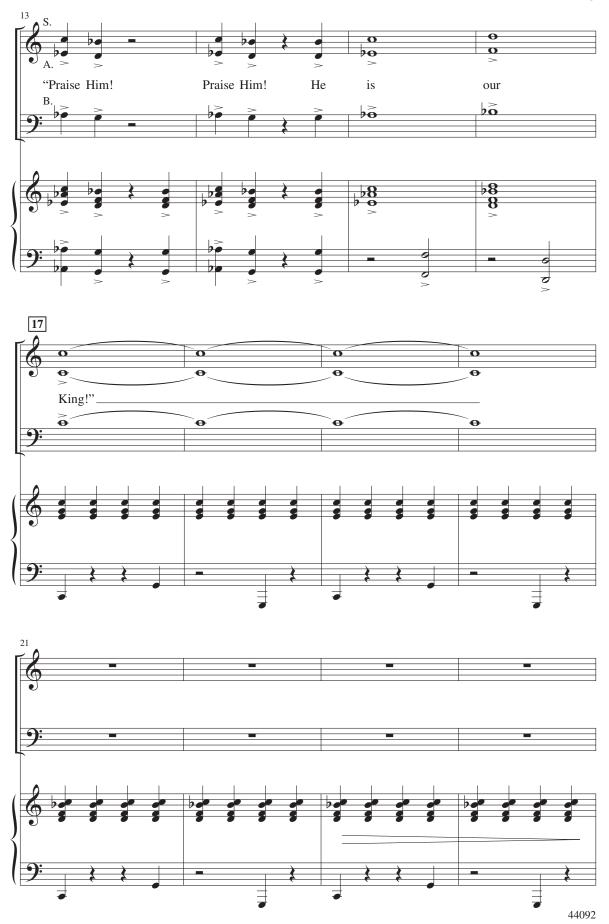

## <sup>2</sup> LET THE WHOLE CREATION CRY

for S.A.B. voices, accompanied

Adapted from Psalm 148 by STOPFORD BROOKE, alt. (1832–1916)

Music by **JAY ALTHOUSE** (ASCAP)

© 1994 ALFRED MUSIC This Arr. © 2014 ALFRED MUSIC All Rights Reserved. Printed in USA.