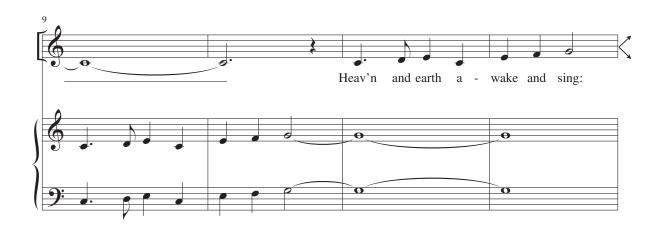

## <sup>2</sup> LET THE WHOLE CREATION CRY

for S.A.B. voices, accompanied

Adapted from Psalm 148 by STOPFORD BROOKE, alt. (1832–1916)

Music by **JAY ALTHOUSE** (ASCAP)

© 1994 ALFRED MUSIC This Arr. © 2014 ALFRED MUSIC All Rights Reserved. Printed in USA.